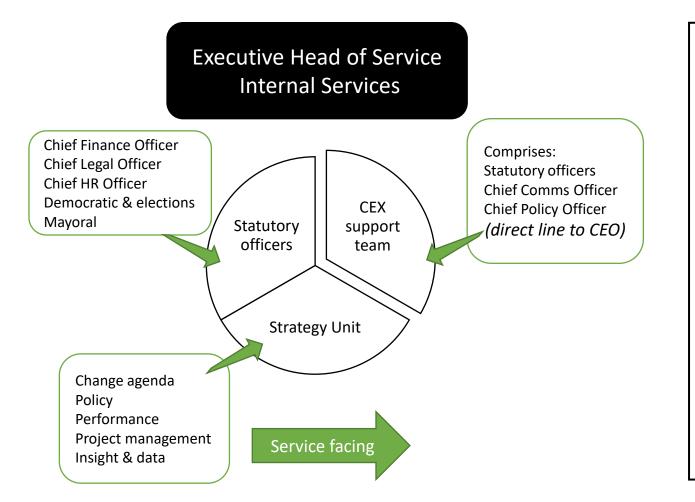

### **Internal Services**

### Havant BOROUGH COUNCIL

Providing effective foundations to support the delivery of Havant Borough Council:

- Creating agile support services
- Provides direct support to CEO's statutory & political responsibilities