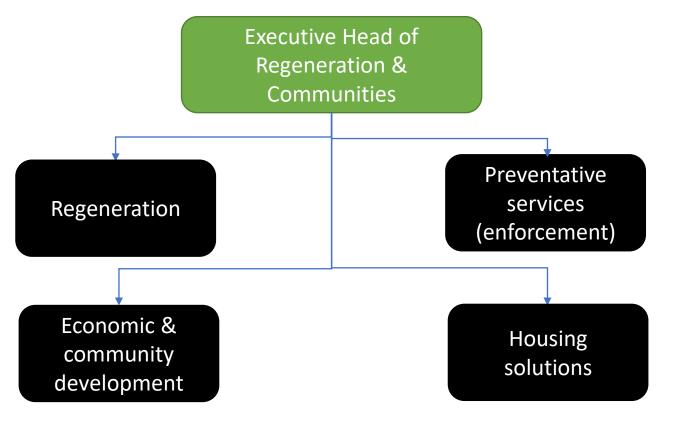

# Regeneration & Communities

## Havant BOROUGH COUNCIL

Providing the solutions for tomorrow's Havant:

- Housing solutions to homelessness, affordable and social housing
- Multi-disciplinary prevention enforcement team
- Multi partner community and leisure teams
- Economic development aligned with community development